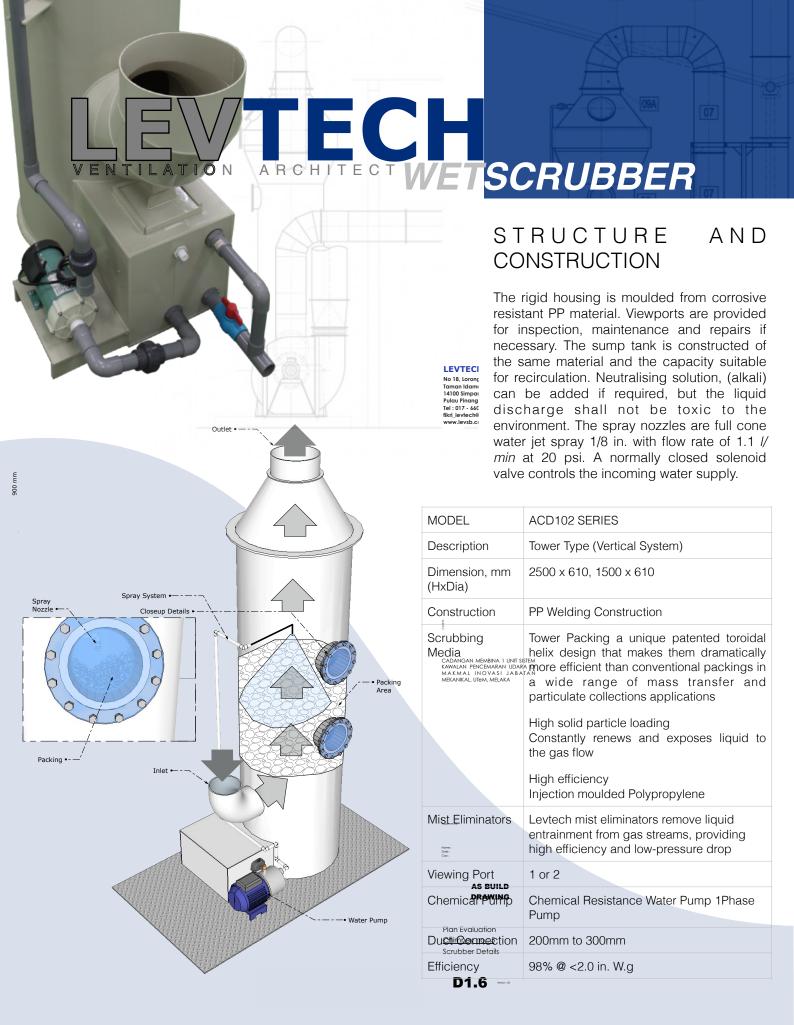

#### Introduction

The LEVTECH fume scrubber unit is used in the removal of acid fumes. It is commonly used in conjunction with the LEVTECH fumehood, although it can be used in other scrubbing functions as well. It consist essentially of layers of pads to separate and trap fume particals, to allow them to be scrubbed. The system shall be designed to meet minimum 98%, efficiency and pressure drop not exceeding 2 in. w.g by having >98% voidage.

### **Descriptions**

The principle of operation is that the fumes shall initially be wet by the liquid spray as it passes through the lower pad at a predetermined velocity which depends upon the relative densities of the fumes and the liquid. The droplets laden gas impinges on the filament of the pad where the droplet coalesce and accumulated, eventually growing to such a size that they drain down and out of the pad against the direction of the gas flow and fall back into the liquid below. The top layer serves to eliminate any moisture vapour. The gas free of any suspended liquid particles passes out from the top of the pad.