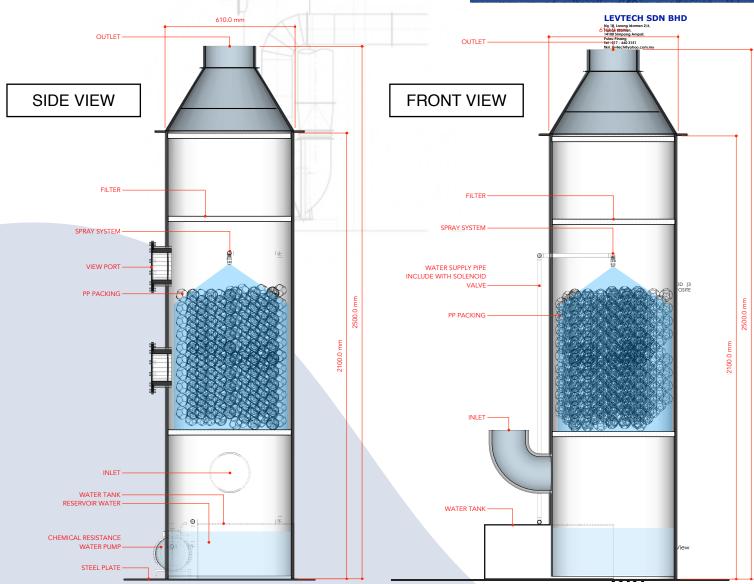

#### Introduction

The LEVTECH fume scrubber unit is used in the removal of acid fumes. It is commonly used in conjunction with the LEVTECH fumehood, although it can be used in other scrubbing functions as well. It consist essentially of layers of pads to separate and trap fume particals, to allow them to be scrubbed. The system shall be designed to meet minimum 98%, efficiency and pressure drop not exceeding 2 in. w.g by having >98% voidage.

### **Descriptions**

The principle of operation is that the fumes shall initially be wet by the liquid spray as it passes through the lower pad at a predetermined velocity which depends upon the relative densities of the fumes and the liquid. The droplets laden gas impinges on the filament of the pad where the droplet coalesce and accumulated, eventually growing to such a size that they drain down and out of the pad against the direction of the gas flow and fall back into the liquid below. The top layer serves to eliminate any moisture vapour. The gas free of any suspended liquid particles passes out from the top of the pad.